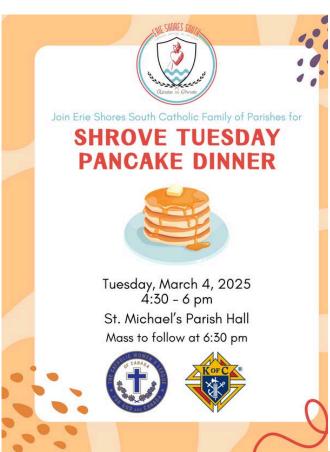

# K of C Shrove Tuesday Pancake Dinners

Join us for a Pancake Dinner!

Leamington- from 4:30-6pm, St Michael's
Church Hall, Mass to follow

Kingsville- from 5pm-7pm, St John de Brebeuf
Church Hall
All are welcome for both!

# LENT

Shrove Tuesday Pancakes (Tuesday, March 4) 4:30 - 6 p.m. -St Michael, Leamington

Ash Wednesday (Wednesday, March 5)

8:30 a.m. -St Michael, Leamington

6:30 p.m. -St Michael, Learnington

(ENGLISH & SPANISH)

# Dinner

St John de Brebeuf and Companions

Church Hall (basement)

March 4th

5:00pm to 7:00pm

all are welcome